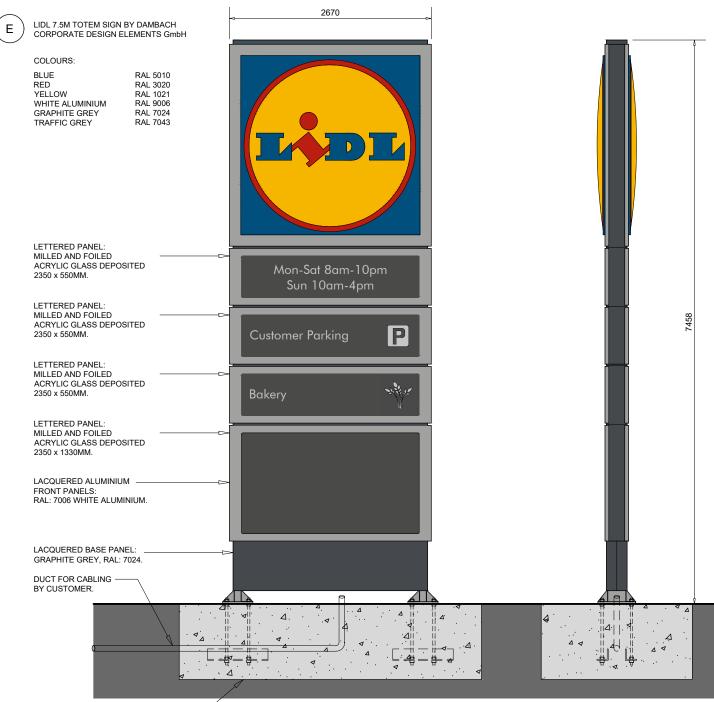

## FRONT ELEVATION

ALUMINIUM PANELS LAQUERED IN RAL 9006, WHITE ALUMINIUM. BASE LAQUERED IN RAL 7024, GRAPHITE GREY. LIDL LOGO AS LIGHTING BOX WITH A THERMOFORMED, CURVED AND EXTENSIVELY PRINTED ACRYLIC LOGO SHELL. LETTERED PANELS ARE SQUARED MILLED WITH FOILED ACRYLIC GLASS DEPOSITED. GALVANISED STEEL FRAME CONSTRUCTION. FOUNDATIONS AND ANCHORINGS TO ENGINEER'S DETAILS. ILLUMINATION WITH SAPS-LEDS. SIDE ELEVATION

FOUNDATION TO ENGINEER'S \_ DESIGN TO SUIT GROUND CONDITIONS

NO DIMENSIONS TO BE SCALED FROM THIS DRAWING